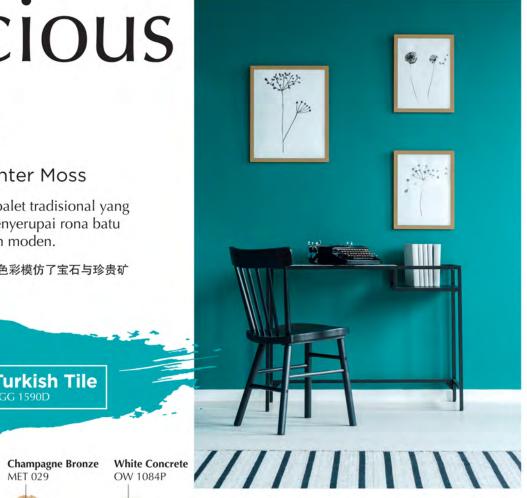

#### Turkish Tile & Winter Moss

Diinspirasikan daripada palet tradisional yang mewah, rona-rona ini menyerupai rona batu permata dengan sentuhan moden.

启发于传统豪华色调。这两种色彩模仿了宝石与珍贵矿 物的独特色调,极具现代感。

**Turkish Tile** 

Winter Moss menambahkan rasa kemesraan dan keremajaan mendalam

kepada kediaman anda serta memberikan rasa kontemporari mewah.

给予您家居现代奢华的感觉,同时也增添了一丝温暖与青春气息。

Drama Red R 1288A

**Pewter Gray** N 1978P

White Concrete OW 1084P