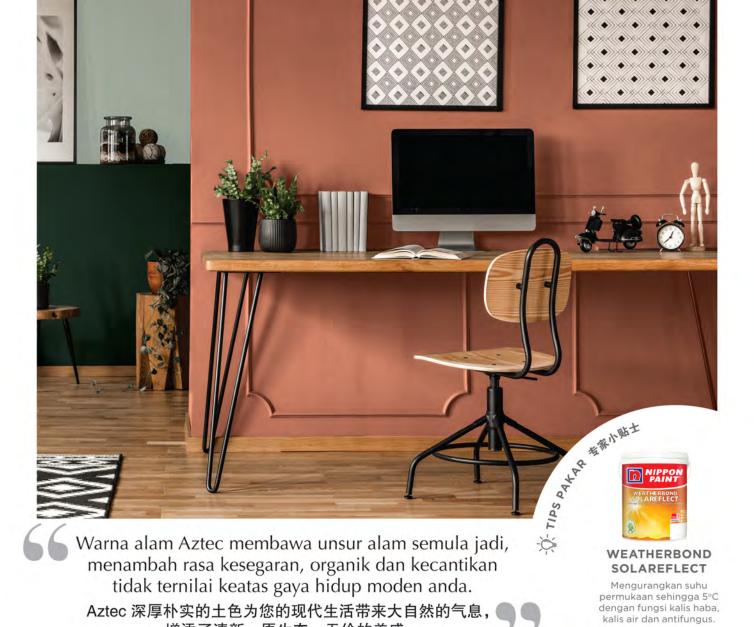

# Raw Beauty

Shitake & Aztec

Warna-warna ini mentafsirkan semula kehidupan kontemporari urban dengan elemen semula jadi dan keindahan abadi yang tersendiri.

这两种色彩以原始自然的永恒之美重新定义了现 代都市生活。

> **Shitake** N 1873P

Tempest Sea

Mushroom Brown N 1882T

Sea Breeze OW 1070P

**Green Abyss** BGG 1799A

Jasper Green BGG 1801T

Sea Breeze OW 1070P Aztec

能将表面温度降低高达5℃, 也能防晒、防雨和防霉菌。 立即注册以获得10年保障!

Semua warna yang ditunjukkan adalah hampir serupa dengan warna sebenar Nippon Paint berdasarkan teknik percetakan moden. Dapatkan kad warna dari mana-mana kedai Nippon Paint Colour Creations yang terdekat.

Aztec 深厚朴实的土色为您的现代生活带来大自然的气息,

增添了清新、原生态、无价的美感。