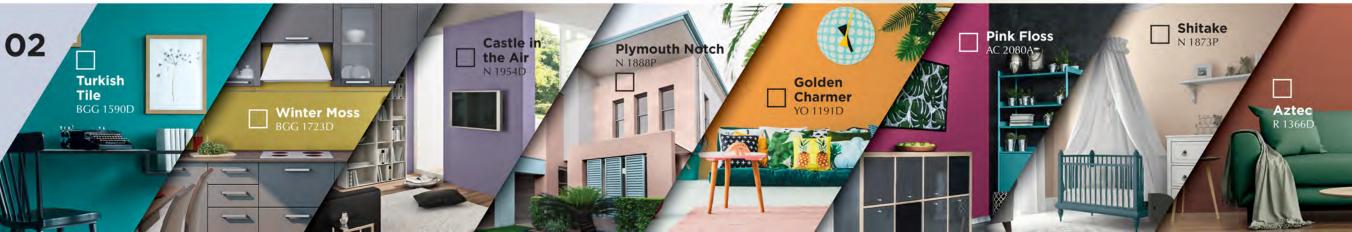

# COLOUR PALETTE

Berikan kediaman anda wajah baru dengan

8 WARNA TRENDI MUSIM INI

用本季节8个最潮的色彩 让您的房子焕然一新

Warnakan persekitaran anda dengan palet warna yang terang dan berinspirasikan pop!

**灯光,相机,咔嚓** 为您的房子刷上鲜艳潮流的色彩吧!

#### Turkish Tile & Winter Moss

Diinspirasikan daripada palet tradisional yang mewah, rona-rona ini menyerupai rona batu permata dengan sentuhan moden.

启发于传统豪华色调。这两种色彩模仿了宝石与珍贵矿 物的独特色调,极具现代感。

**Turkish Tile** 

## Gentle Whisper

Castle in the Air & Plymouth Notch

Castle in the Air

Rona lembut ini merangkul konsep ketenangan, memberikan rasa damai melalui warna hangat neutral dan rona nada biru-ungu yang mempesonakan.

Pop Life

Golden Charmer & Pink Floss

Terang, berkilauan dan bertenaga, rona berinspirasikan pop ini semestinya akan menarik perhatian semua melalui kontras warna yang penuh keyakinan dan estetik bebas.

这两种潮流色彩明亮美丽、富有光泽、极具表现力, 加上其自信大胆的色彩对比,必将吸引所有人 的目光。

# Raw Beauty

Shitake & Aztec

Warna-warna ini mentafsirkan semula kehidupan kontemporari urban dengan elemen semula jadi dan keindahan abadi yang tersendiri.

这两种色彩以原始自然的永恒之美重新定义了现 代都市生活。

> **Shitake** N 1873P