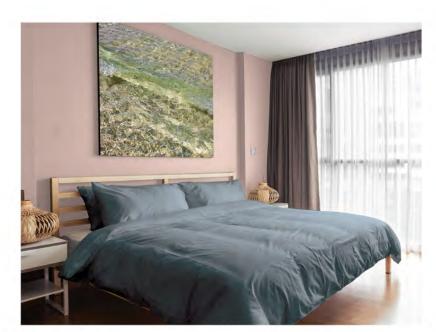

## Gentle Whisper

Castle in the Air & Plymouth Notch

Castle in the Air

Rona lembut ini merangkul konsep ketenangan, memberikan rasa damai melalui warna hangat neutral dan rona nada biru-ungu yang mempesonakan.

这两种精致的色彩通过中性温暖色调与 梦幻的蓝紫色, 营造出恬静的氛围。

Weatherbond 系列让您的房子外部免

Rona merah jambu pudar Plymouth Notch memancarkan aura optimistik dan damai yang menenangkan minda dan jiwa.

Semua warna yang ditunjukkan adalah hampir serupa dengan warna sebenar Nippon Paint berdasarkan teknik percetakan moden. Dapatkan kad warna dari mana-mana kedai Nippon Paint Colour Creations yang terdekat.