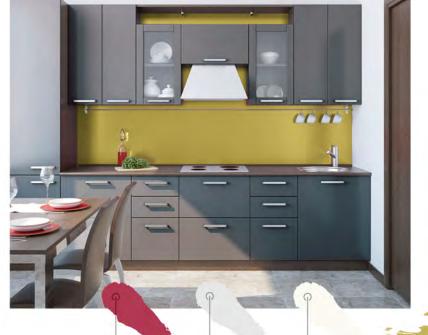

# Raw Beauty

Shitake & Aztec

Warna-warna ini mentafsirkan semula kehidupan kontemporari urban dengan elemen semula jadi dan keindahan abadi yang tersendiri.

这两种色彩以原始自然的永恒之美重新定义了现 代都市生活。

> **Shitake** N 1873P

Tempest Sea

Mushroom Brown N 1882T

Sea Breeze OW 1070P

**Green Abyss** BGG 1799A

Jasper Green BGG 1801T

Sea Breeze OW 1070P Aztec

能将表面温度降低高达5℃, 也能防晒、防雨和防霉菌。 立即注册以获得10年保障!

Semua warna yang ditunjukkan adalah hampir serupa dengan warna sebenar Nippon Paint berdasarkan teknik percetakan moden. Dapatkan kad warna dari mana-mana kedai Nippon Paint Colour Creations yang terdekat.

Aztec 深厚朴实的土色为您的现代生活带来大自然的气息,

增添了清新、原生态、无价的美感。