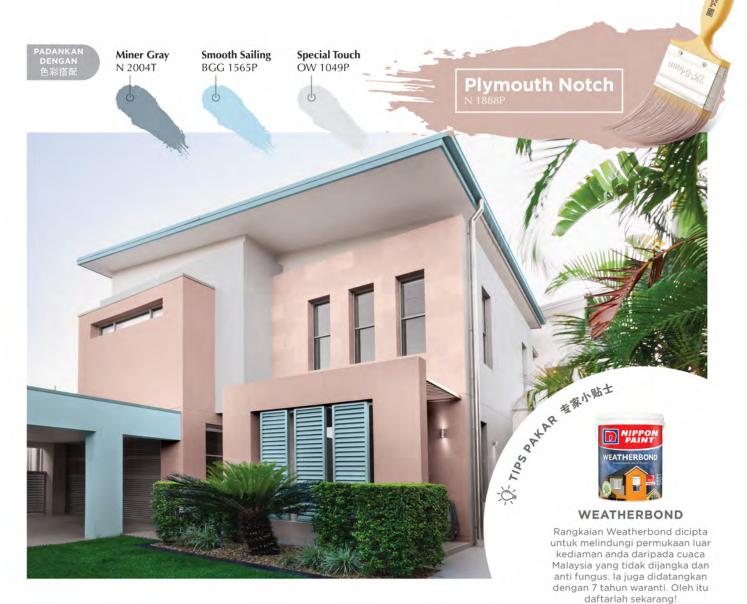

## Gentle Whisper

Castle in the Air & Plymouth Notch

Castle in the Air

Rona lembut ini merangkul konsep ketenangan, memberikan rasa damai melalui warna hangat neutral dan rona nada biru-ungu yang mempesonakan.

这两种精致的色彩通过中性温暖色调与 梦幻的蓝紫色, 营造出恬静的氛围。

Weatherbond 系列让您的房子外部免

Rona merah jambu pudar Plymouth Notch memancarkan aura optimistik dan damai yang menenangkan minda dan jiwa.

Semua warna yang ditunjukkan adalah hampir serupa dengan warna sebenar Nippon Paint berdasarkan teknik percetakan moden. Dapatkan kad warna dari mana-mana kedai Nippon Paint Colour Creations yang terdekat.