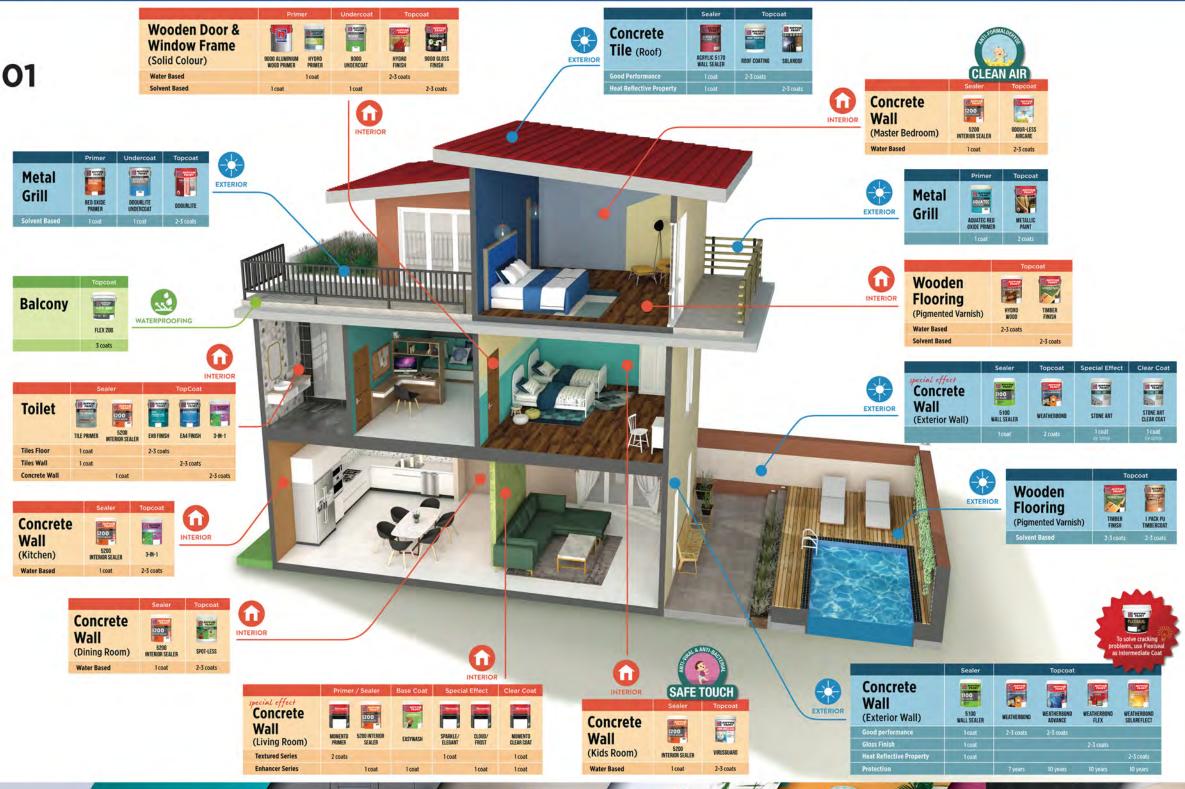

### Wari # Paint All Surfaces Hari Ini!

Daripada lantai ke bumbung dan semua yang berada di antara keduanya

### 今天就 #PaintAll Surfaces!

从地板到屋顶,都交由我们包办

#### **LANGKAH 01**

Kenal pasti jenis permukaan dan kawasannya

#### 步骤1

决定需要粉刷 的墙面和范围

Pilih warna kesukaan anda